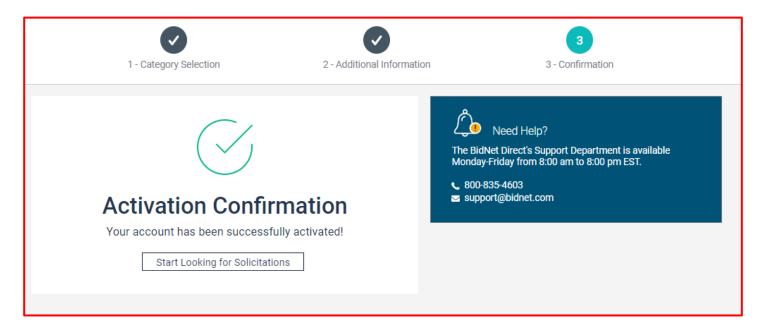

### **Complete & Activate Account**

- This confirmation page ٠ will show your subscription details and the activation email will be sent to you in a few minutes
- Check your email to ٠ complete the registration process & verify your email address. Make sure to check your Spam Inbox if you have not received your activation email.
- Click on the link and login ٠ using the username and password you entered