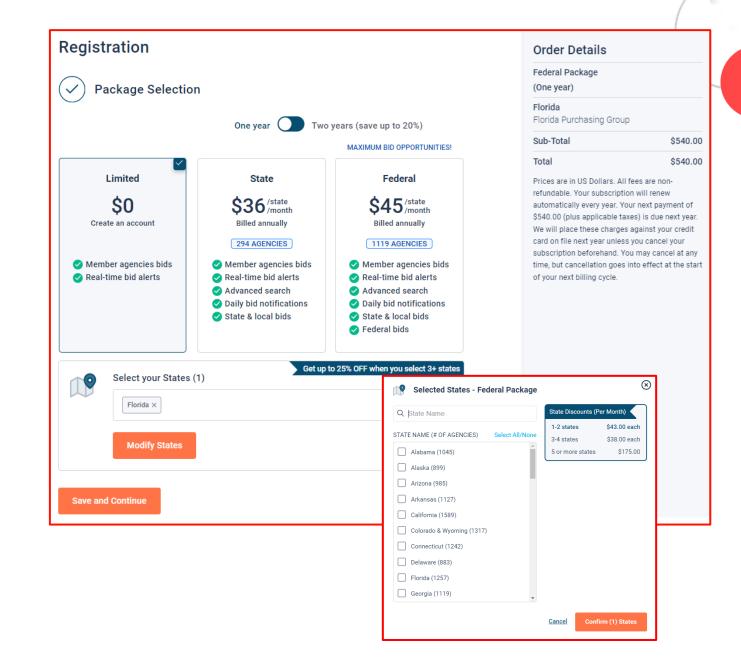

# **Package Selection**

- Select the package that makes the most sense for your company
- For maximum bid opportunities, select Federal Bids to receive matching email notification from ALL Participating Member Agencies across Colorado & Wyoming, State & Local, and Federal bids (subscription fee required)
- Limited package provides access to all bid information and provides notifications of new matching opportunities from member agencies in the Rocky Mountain E-Purchasing System.

Vendors can also view, search, download, and respond electronically to any solicitation at **no cost**.

- You can also add more States you are interested in doing business by clicking "Modify States"
- Press Save and Continue